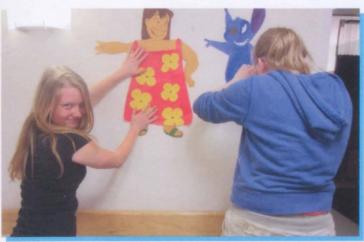

\*Say Cheese!\* Anna Fabus poses with Lilo and Stitch while Natasha Arntz tries hiding her face from the camera. They were spending last hour hanging up decorations at the Nursing. Home. Anna Fabus said, "This is a beautiful Lilo. I like her!"