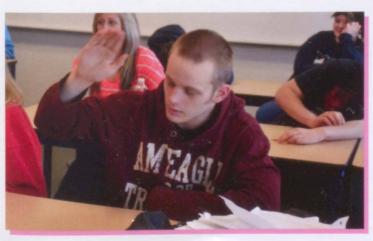

\*Pick me!\* Klayton Kremer waits patiently in class to be called on. Looks like he was getting a bit tired. Klayton Kremer said "I was thinking, 'Can I leave please?'"

Photos by: *Kaylee Wedel* and *Emily Fabus*Pages Created by: *Emily Fabus* 